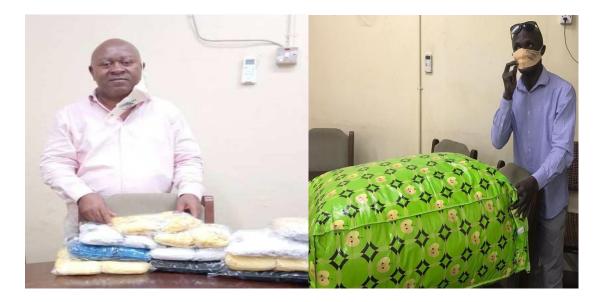

## PPRC News Brief 16<sup>th</sup> November, 2020

The Political Parties Registration Commission (PPRC) has commenced distribution of face masks to the seventeen (17) Registered Political Parties and other stakeholders in Sierra Leone.

This exercise is part of the Commissions' effort in the fight against COVID-19.

Upon request from the Commission a total of forty thousand (40,000) face masks were donated by the National COVID-19 Emergency

Response Centre (NaCOVERC) for onward distribution to political parties and other stakeholders.

For further information, contact the outreach unit on O78201770/+23234117201