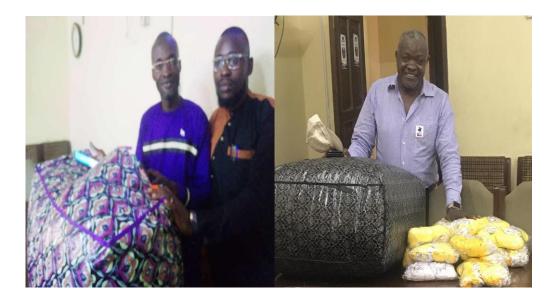

## PPRC News Brief 16<sup>th</sup> November, 2020

The Political Parties Registration Commission (PPRC) has commenced distribution of face masks to the seventeen (17) Registered Political Parties and other stakeholders in Sierra Leone.

This exercise is part of the Commissions' effort in the fight against COVID-19.

Upon request from the Commission a total of forty thousand (40,000) face masks were donated by the National COVID-19 Emergency

Response Centre (NaCOVERC) for onward distribution to political parties and other stakeholders.

For further information, contact the outreach unit on O78201770/+23234117201