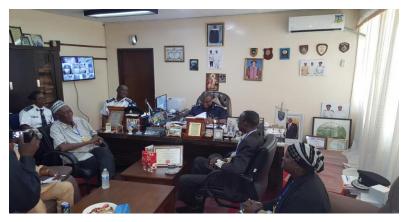

**EPG Members and PPRC at ONS** 

The Inspector General of The Sierra Leone Police Richard Moigbeh assured the PPRC and members of the EPG of its maximum cooperation in ensuring that the March 7 2018 elections are peaceful and violence-free.

**EPG Members and PPRC at Police Headquarters** 

During the courtesy calls, all three institutions applauded the establishment of the EPG; as a welcome initiative in Sierra Leone that can significantly contribute to a peaceful conduct of the 2018 Elections.