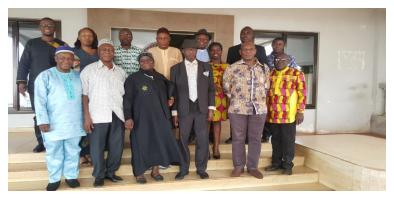

**EPG Members and PPRC at Police Headquarters** 

During the courtesy calls, all three institutions applauded the establishment of the EPG; as a welcome initiative in Sierra Leone that can significantly contribute to a peaceful conduct of the 2018 Elections.

They confirmed the integrity, honesty, credibility, and respectability of each member and as such found them deserving to assume this role.

PPRC Acting Registrar Introducing the EPG Members as UNDP Mediation Consultant Busi Ncube listening